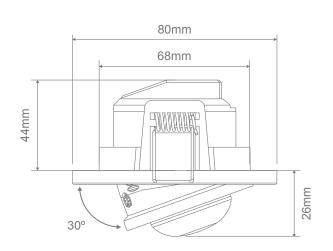

## Description

SENSOR-REC-01 is a commercial grade recessed eyeball tilt sensor that is adjustable, offering 30 degree tilt for directional detection requirements. PIR Infrared 360° occupancy motion sensor offers coverage from all angles. Recessed in design offers a sleek an less noticeable appearance. Choose from automatic mode only and automatic with manual override. Backed by a 5 Year Warranty.

## Diagrams / Additional

| Item No.      | Variant |
|---------------|---------|
| Item No.      | Wht     |
| SENSOR-REC-01 | 66036   |